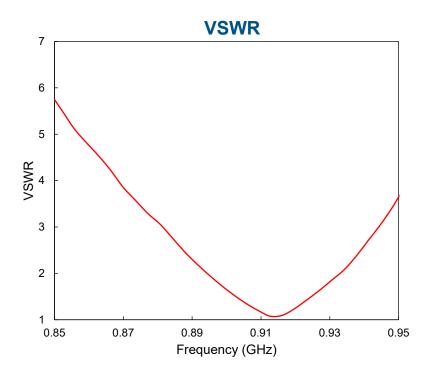

## Characteristics\*

| Model Number   | SA-900-930                      |
|----------------|---------------------------------|
| Frequency      | 900 – 930 MHz                   |
| Gain           | 2 dBi                           |
| VSWR           | < 2.5:1 over relevant bands     |
| Pattern        | Near Omnidirectional in Azimuth |
| Polarization   | Vertical                        |
| Power          | 10 W                            |
| Size           | 2.65" × 0.52"                   |
| Weight         | 0.35 oz                         |
| Connector Type | SMA Male                        |